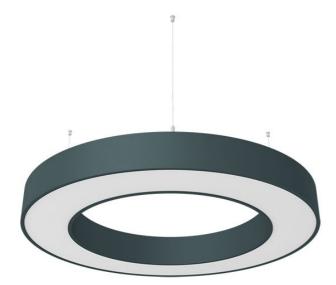

## Ø 1145 × 87 mm

Circular suspended LED lighting fixure Direct and direct/indirect lighting Body made of aluminum profile and steel sheet, powder coated Satinic diffuser for soft light diffusion Electronic or dimmable electronic ballast Set for suspension included

## Product description

Product code 0-220008.20G

Optics satinic diffuser

Ø **1145 mm** 

Type of light source **LED** 

Luminous flux 9256 Im

Color index (RA) 80

Cover IP 20

Designed for interior - presentable rooms

Driver DALI / SwitchDim

Colour granite grey

Dimension c **87 mm** 

Total power consumption **63 W** 

Color temperatiure **4000 K** 

Mounting type suspended,

Weight **12.1 kg**