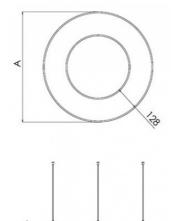

## Ø 1145 × 87 mm

Circular suspended LED lighting fixure Direct and direct/indirect lighting Body made of aluminum profile and steel sheet, powder coated Satinic diffuser for soft light diffusion Electronic or dimmable electronic ballast Set for suspension included

## Product description

Product code 0-220008.20G

Optics satinic diffuser

Ø **1145 mm** 

Type of light source **LED** 

Luminous flux 9256 Im

Color index (RA) 80

Cover IP 20

Designed for interior - presentable rooms

Driver DALI / SwitchDim

Colour granite grey

Dimension c **87 mm** 

Total power consumption **63 W** 

Color temperatiure **4000 K** 

Mounting type suspended,

Weight **12.1 kg**