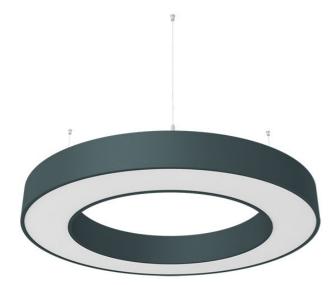

## RINNGO

series: RINNGO

## Ø 585 × 87 mm

Circular suspended LED lighting fixure Direct and direct/indirect lighting Body made of aluminum profile and steel sheet, powder coated Satinic diffuser for soft light diffusion Electronic or dimmable electronic ballast Set for suspension included

## Product description

Product code 0-220011.00G

Optics satinic diffuser

⊘ 585 mm

Type of light source **LED** 

Luminous flux 3805 lm

Color temperatiure 3000 K

Mounting type suspended,