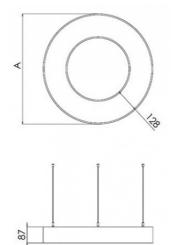

## Ø 585 × 87 mm

Circular suspended LED lighting fixure Direct and direct/indirect lighting Body made of aluminum profile and steel sheet, powder coated Satinic diffuser for soft light diffusion Electronic or dimmable electronic ballast Set for suspension included

## Product description

Product code 0-220011.00G

Optics satinic diffuser

⊘ 585 mm

Type of light source **LED** 

Luminous flux 3805 lm

Color temperatiure 3000 K

Mounting type suspended,

Weight **4.8 kg**  Driver **EVG** 

Colour granite grey

Dimension c **87 mm** 

Total power consumption **47 W** 

Luminous flux indirect **2745 Im** 

Color index (RA) 80

Cover IP 20

Designed for interior - presentable rooms