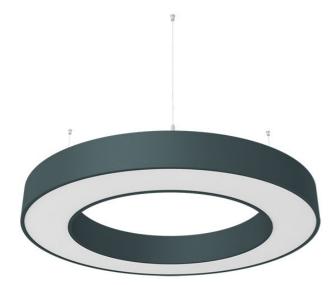

## RINNGO

series: RINNGO

## Ø 585 × 87 mm

Circular suspended LED lighting fixure Direct and direct/indirect lighting Body made of aluminum profile and steel sheet, powder coated Satinic diffuser for soft light diffusion Electronic or dimmable electronic ballast Set for suspension included

## Product description

Product code 0-220012.00G

Optics satinic diffuser

⊘ 585 mm

Type of light source **LED** 

Luminous flux **3967 lm** 

Color temperatiure **4000 K** 

Mounting type suspended,