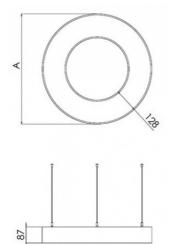

## Ø 585 × 87 mm

Circular suspended LED lighting fixure Direct and direct/indirect lighting Body made of aluminum profile and steel sheet, powder coated Satinic diffuser for soft light diffusion Electronic or dimmable electronic ballast Set for suspension included

## Product description

Product code 0-220012.00G

Optics satinic diffuser

⊘ 585 mm

Type of light source **LED** 

Luminous flux **3967 lm** 

Color temperatiure **4000 K** 

Mounting type suspended,

Weight **4.8 kg**  Driver **EVG** 

Colour granite grey

Dimension c 87 mm

Total power consumption **47 W** 

Luminous flux indirect **2874 Im** 

Color index (RA) 80

Cover IP 20

Designed for interior - presentable rooms