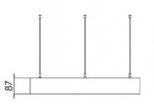

## Suspended Ø 770 × 87 mm

RINNGO series: RINNGO

LED Led lights

Direct and indirect

Circular suspended LED lighting fixure
Direct and direct/indirect lighting
Body made of aluminum profile and steel sheet, powder coated
Satinic diffuser for soft light diffusion
Electronic or dimmable electronic ballast
Set for suspension included

## Product description

Product code Driver
0-220013.200 DALI / SwitchDim

Optics Colour satinic diffuser white

 Ø
 Dimension c

 770 mm
 87 mm

Type of light source Total power consumption LED 63 W

Luminous flux Luminous flux indirect

5073 lm 3660 lm

Color temperatiure Color index (RA) 3000 K 80

Mounting type Cover suspended, IP 20

Weight Designed for 6.3 kg interior - presentable rooms