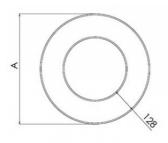

## Product description

Product code Driver
0-220013.200 DALI / SwitchDim

Optics Colour satinic diffuser white

 Ø
 Dimension c

 770 mm
 87 mm

Type of light source Total power consumption LED 63 W

Luminous flux Luminous flux indirect

5073 lm 3660 lm

Color temperatiure Color index (RA) 3000 K 80

Mounting type Cover suspended, IP 20

Weight Designed for 6.3 kg interior - presentable rooms