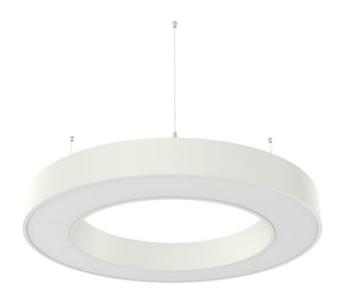

## Suspended Ø 770 × 87 mm

RINNGO series: RINNGO

LED Led lights

Direct and indirect

Circular suspended LED lighting fixure
Direct and direct/indirect lighting
Body made of aluminum profile and steel sheet, powder coated
Satinic diffuser for soft light diffusion
Electronic or dimmable electronic ballast
Set for suspension included

## Product description

Product code Driver
0-220013.200 DALI / SwitchDim

Optics Colour satinic diffuser white

 Ø
 Dimension c

 770 mm
 87 mm

Type of light source Total power consumption LED 63 W

Luminous flux Luminous flux indirect

5073 lm 3660 lm

Color temperatiure Color index (RA) 3000 K 80

Mounting type Cover suspended, IP 20

Weight Designed for 6.3 kg interior - presentable rooms