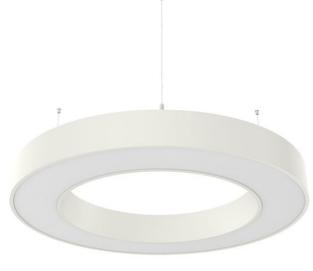

## Ø 770 × 87 mm

Circular suspended LED lighting fixure Direct and direct/indirect lighting Body made of aluminum profile and steel sheet, powder coated Satinic diffuser for soft light diffusion Electronic or dimmable electronic ballast Set for suspension included

Product code 0-220014.200

Optics satinic diffuser

770 mm

Type of light source

LED

Luminous flux 5289 lm

Color temperatiure

4000 K

Mounting type suspended,

Weight 6.3 kg

Driver

DALI / SwitchDim

Colour white

Dimension c 87 mm

Total power consumption

Luminous flux indirect