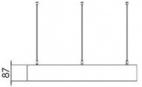

## Ø 770 × 87 mm

Circular suspended LED lighting fixure Direct and direct/indirect lighting Body made of aluminum profile and steel sheet, powder coated Satinic diffuser for soft light diffusion Electronic or dimmable electronic ballast Set for suspension included

Mounting type suspended,

Weight 6.3 kg

Driver

DALI / SwitchDim

Colour white

Dimension c 87 mm

Total power consumption

Luminous flux indirect