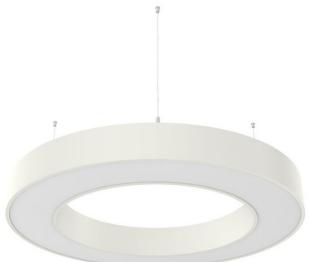

## Ø 770 × 87 mm

Circular suspended LED lighting fixure Direct and direct/indirect lighting Body made of aluminum profile and steel sheet, powder coated Satinic diffuser for soft light diffusion Electronic or dimmable electronic ballast Set for suspension included

Product code 0-220014.200

Optics satinic diffuser

770 mm

Type of light source

LED

Luminous flux 5289 lm

Color temperatiure

4000 K

Mounting type suspended,

Weight 6.3 kg

Driver

DALI / SwitchDim

Colour white

Dimension c 87 mm

Total power consumption

Luminous flux indirect