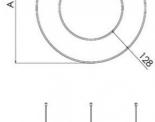

## Ø 770 × 87 mm

Circular suspended LED lighting fixure Direct and direct/indirect lighting Body made of aluminum profile and steel sheet, powder coated Satinic diffuser for soft light diffusion Electronic or dimmable electronic ballast Set for suspension included

Product code 0-220014.200

Optics satinic diffuser

770 mm

Type of light source

LED

Luminous flux 5289 lm

Color temperatiure

4000 K

Mounting type suspended,

Weight 6.3 kg

Driver

DALI / SwitchDim

Colour white

Dimension c 87 mm

Total power consumption

Luminous flux indirect