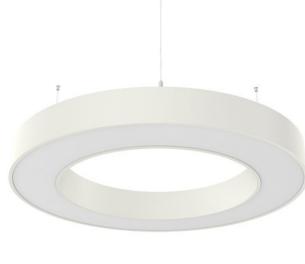

## Product description

Product code 0-220015.200

Optics satinic diffuser

960 mm

Type of light source

LED

Luminous flux 6342 lm

Color temperatiure

72 W

Luminous flux indirect

3660 lm

Color index (RA)

80

Cover IP 20

Designed for

interior - presentable rooms