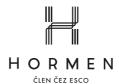

## Ø 960 × 87 mm

Circular suspended LED lighting fixure Direct and direct/indirect lighting Body made of aluminum profile and steel sheet, powder coated Satinic diffuser for soft light diffusion Electronic or dimmable electronic ballast Set for suspension included

## Product description

Product code 0-220015.200

Optics satinic diffuser

960 mm

Type of light source

LED

Luminous flux 6342 lm

Color temperatiure