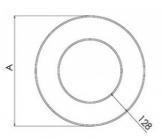

## Ø 960 × 87 mm

Circular suspended LED lighting fixure
Direct and direct/indirect lighting
Body made of aluminum profile and steel sheet, powder coated
Satinic diffuser for soft light diffusion
Electronic or dimmable electronic ballast
Set for suspension included