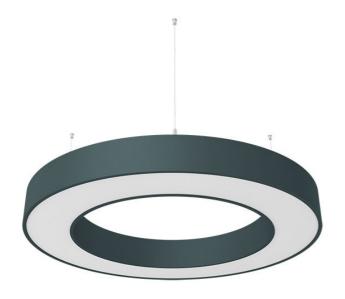

## **RINNGO**

series: RINNGO

LED Led lights

Direct and indirect

IP 20 IF

IP 20

Suspended

## Ø 960 × 87 mm

Circular suspended LED lighting fixure
Direct and direct/indirect lighting
Body made of aluminum profile and steel sheet, powder coated
Satinic diffuser for soft light diffusion
Electronic or dimmable electronic ballast
Set for suspension included

## Product description

Product code **0-220016.00G** 

Optics satinic diffuser

Ø 960 mm

Type of light source

LED

Luminous flux

6612 lm