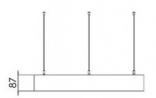

### Ø 1145 × 87 mm

Circular suspended LED lighting fixure Direct and direct/indirect lighting Body made of aluminum profile and steel sheet, powder coated Satinic diffuser for soft light diffusion Electronic or dimmable electronic ballast Set for suspension included

3000 K

Mounting type suspended,

Weight 13.3 kg Driver

DALI / SwitchDim

Colour white

Dimension c 87 mm

Total power consumption

97 W