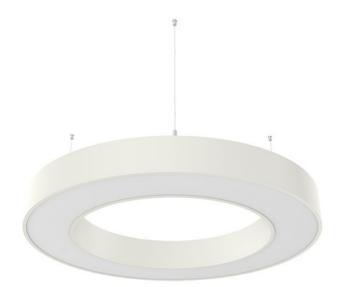

## **RINNGO**

series: RINNGO

LED Led lights

Direct and indirect

Suspended

## Ø 1145 × 87 mm

Circular suspended LED lighting fixure Direct and direct/indirect lighting Body made of aluminum profile and steel sheet, powder coated Satinic diffuser for soft light diffusion Electronic or dimmable electronic ballast Set for suspension included

## Product description

Product code 0-220018.200

Optics satinic diffuser

1145 mm

Type of light source

LED

Luminous flux 9256 lm

Color temperatiure