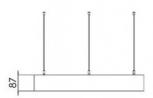

## Ø 1145 × 87 mm

Circular suspended LED lighting fixure Direct and direct/indirect lighting Body made of aluminum profile and steel sheet, powder coated Satinic diffuser for soft light diffusion Electronic or dimmable electronic ballast Set for suspension included

4000 K

Mounting type suspended,

Weight 13.3 kg Driver

DALI / SwitchDim

Colour white

Dimension c 87 mm

Total power consumption

Luminous flux indirect