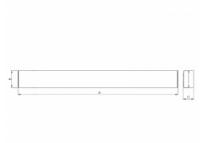

## 1210 × 120 × 103 mm

Suspended or surface mounted T5 luminaire designed for indoor lighting Body of luminaire made of white powder coated steel sheet (RAL 9003) PMMA opal cover or clear cover with embedded optical louver Luminaire equipped with electronic or dimmable electronic ballast Possibility to fit an emergency module Usage: offices, schools, interiors of buildings, commercial rooms, other interiors

## Product description

| Product code<br>0-229002.020              | Driver<br><b>EVG</b>                |
|-------------------------------------------|-------------------------------------|
| Optics<br>Clear cover with optical louver | Colour<br>white                     |
| Dimension a<br>1210 mm                    | Dimension b<br>120 mm               |
| Dimension c<br><b>103 mm</b>              | Type of light source <b>T5</b>      |
| Lamp caps<br><b>G5</b>                    | Total power consumption <b>54 W</b> |
| Mounting type surface mounted, suspended  | Cover<br>IP 20                      |
| Weight                                    |                                     |