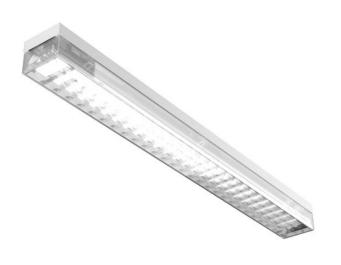

## 1210 × 120 × 103 mm

Suspended or surface mounted T5 luminaire designed for indoor lighting Body of luminaire made of white powder coated steel sheet (RAL 9003) PMMA opal cover or clear cover with embedded optical louver Luminaire equipped with electronic or dimmable electronic ballast Possibility to fit an emergency module Usage: offices, schools, interiors of buildings, commercial rooms, other interiors

## Product description

| Product code<br>0-229002.020              | Driver<br><b>EVG</b>                |
|-------------------------------------------|-------------------------------------|
| Optics<br>Clear cover with optical louver | Colour<br>white                     |
| Dimension a<br>1210 mm                    | Dimension b<br>120 mm               |
| Dimension c<br><b>103 mm</b>              | Type of light source <b>T5</b>      |
| Lamp caps<br><b>G5</b>                    | Total power consumption <b>54 W</b> |
| Mounting type surface mounted, suspended  | Cover<br>IP 20                      |
| Weight                                    |                                     |