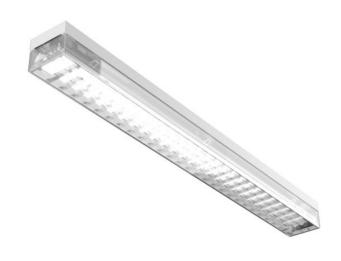

## FLAMME IP20

series: FLAMMINI / FLAMME

## 1510 × 120 × 103 mm

Suspended or surface mounted T5 luminaire designed for indoor lighting Body of luminaire made of white powder coated steel sheet (RAL 9003) PMMA opal cover or clear cover with embedded optical louver Luminaire equipped with electronic or dimmable electronic ballast Possibility to fit an emergency module Usage: offices, schools, interiors of buildings, commercial rooms, other interiors Accessories to be ordered separately

## Product description

| Product code<br><b>0-229003.020</b>       | Driver<br><b>EVG</b>           |
|-------------------------------------------|--------------------------------|
| Optics<br>Clear cover with optical louver | Colour<br>white                |
| Dimension a<br>1510 mm                    | Dimension b 120 mm             |
| Dimension c<br>103 mm                     | Type of light source <b>T5</b> |
| Lamp caps                                 | Total power consumption        |