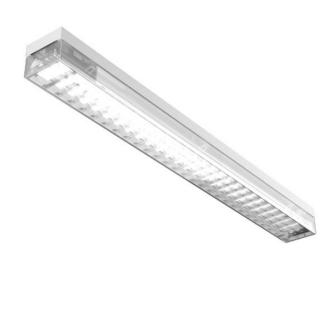

## FLAMME IP20

series: FLAMMINI / FLAMME

## 1510 × 120 × 103 mm

Suspended or surface mounted T5 luminaire designed for indoor lighting Body of luminaire made of white powder coated steel sheet (RAL 9003) PMMA opal cover or clear cover with embedded optical louver Luminaire equipped with electronic or dimmable electronic ballast Possibility to fit an emergency module Usage: offices, schools, interiors of buildings, commercial rooms, other interiors Accessories to be ordered separately

## Product description

| Product code<br><b>0-229004.020</b>       | Driver<br><b>EVG</b>           |
|-------------------------------------------|--------------------------------|
| Optics<br>Clear cover with optical louver | Colour<br><b>white</b>         |
| Dimension a<br>1510 mm                    | Dimension b 120 mm             |
| Dimension c<br>103 mm                     | Type of light source <b>T5</b> |
| Lamp caps                                 | Total power consumption        |