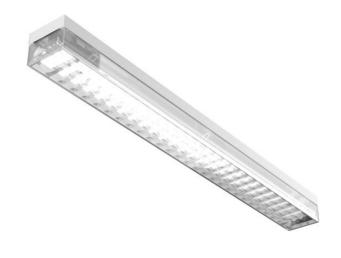

## 1510 × 120 × 103 mm

Suspended or surface mounted T5 luminaire designed for indoor lighting Body of luminaire made of white powder coated steel sheet (RAL 9003) PMMA opal cover or clear cover with embedded optical louver Luminaire equipped with electronic or dimmable electronic ballast Possibility to fit an emergency module Usage: offices, schools, interiors of buildings, commercial rooms, other interiors Accessories to be ordered separately

## Product description

Product code Driver 0-229005.020 EVG Colour Optics Clear cover with optical louver white Dimension b Dimension a 1510 mm 120 mm Dimension c Type of light source 103 mm T5 Lamp caps Total power consumption 80 W G5 Mounting type Cover