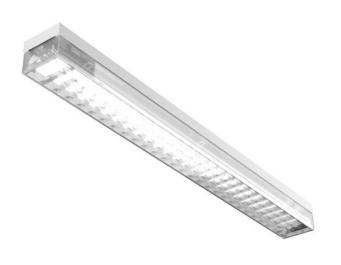

## FLAMME IP20

series: FLAMMINI / FLAMME

## 1210 × 120 × 103 mm

Suspended or surface mounted T5 luminaire designed for indoor lighting Body of luminaire made of white powder coated steel sheet (RAL 9003) PMMA opal cover or clear cover with embedded optical louver Luminaire equipped with electronic or dimmable electronic ballast Possibility to fit an emergency module Usage: offices, schools, interiors of buildings, commercial rooms, other interiors