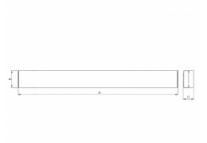

## Product description

| Product code                             | Driver                              |
|------------------------------------------|-------------------------------------|
| 0-229006.020                             | <b>EVG</b>                          |
| Optics                                   | Colour                              |
| Clear cover with optical louver          | <b>white</b>                        |
| Dimension a                              | Dimension b                         |
| <b>1210 mm</b>                           | 120 mm                              |
| Dimension c                              | Type of light source                |
| <b>103 mm</b>                            | <b>T5</b>                           |
| Lamp caps<br><b>G5</b>                   | Total power consumption <b>56 W</b> |
| Mounting type surface mounted, suspended | Cover<br>IP 20                      |
| Weight                                   |                                     |