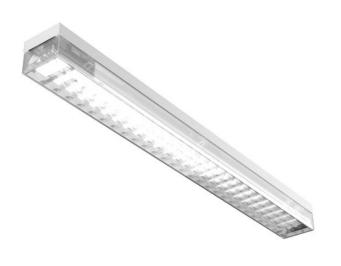

## FLAMME IP20

series: FLAMMINI / FLAMME

## 1510 × 120 × 103 mm

Suspended or surface mounted T5 luminaire designed for indoor lighting Body of luminaire made of white powder coated steel sheet (RAL 9003) PMMA opal cover or clear cover with embedded optical louver Luminaire equipped with electronic or dimmable electronic ballast Possibility to fit an emergency module Usage: offices, schools, interiors of buildings, commercial rooms, other interiors