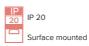

## Product description

| Product code<br>0-229009.020              | Driver<br>EVG                       |
|-------------------------------------------|-------------------------------------|
| Optics<br>Clear cover with optical louver | Colour<br><b>white</b>              |
| Dimension a<br><b>1510 mm</b>             | Dimension b<br>120 mm               |
| Dimension c<br><b>103 mm</b>              | Type of light source <b>T5</b>      |
| Lamp caps<br><b>G5</b>                    | Total power consumption <b>98 W</b> |
| Mounting type surface mounted, suspended  | Cover<br>IP 20                      |
| Weight<br><b>5.2 kg</b>                   |                                     |