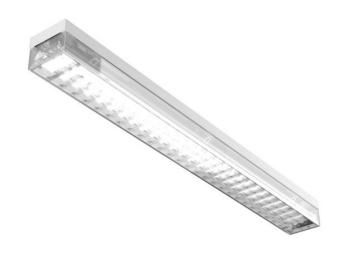

## FLAMME IP54

series: FLAMMINI / FLAMME

Surface mounted

## 1210 × 120 × 103 mm

Suspended or surface mounted T5 luminaire designed for indoor lighting Body of luminaire made of white powder coated steel sheet (RAL 9003) PMMA opal cover or clear cover with embedded optical louver Luminaire equipped with electronic or dimmable electronic ballast Possibility to fit an emergency module Usage: offices, schools, interiors of buildings, commercial rooms, other interiors Accessories to be ordered separately

## Product description

Product code Driver 0-229101.020 EVG Optics Colour Clear cover with optical louver white Dimension a Dimension b 1210 mm 120 mm Dimension c Type of light source 103 mm

G5 28 W Mounting type Cover IP 54 surface mounted, suspended