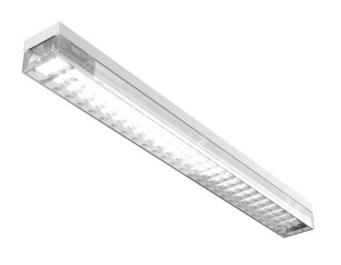

## FLAMME IP54

series: FLAMMINI / FLAMME

IP 54 Surface mounted

## 1510 × 120 × 103 mm

Suspended or surface mounted T5 luminaire designed for indoor lighting Body of luminaire made of white powder coated steel sheet (RAL 9003) PMMA opal cover or clear cover with embedded optical louver Luminaire equipped with electronic or dimmable electronic ballast Possibility to fit an emergency module Usage: offices, schools, interiors of buildings, commercial rooms, other interiors

## Product description

| Product code                    | Driver                              |
|---------------------------------|-------------------------------------|
| 0-229103.020                    | EVG                                 |
| Optics                          | Colour                              |
| Clear cover with optical louver | white                               |
| Dimension a                     | Dimension b                         |
| <b>1510 mm</b>                  | 120 mm                              |
| Dimension c                     | Type of light source                |
| <b>103 mm</b>                   | <b>T5</b>                           |
| Lamp caps<br><b>G5</b>          | Total power consumption <b>35 W</b> |
| Mounting type                   | Cover                               |
| surface mounted, suspended      | IP 54                               |
| Weight                          |                                     |