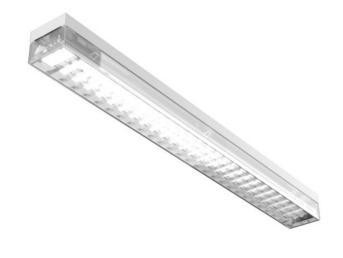

## FLAMME IP54

series: FLAMMINI / FLAMME

Surface mounted

## 1510 × 120 × 103 mm

Suspended or surface mounted T5 luminaire designed for indoor lighting Body of luminaire made of white powder coated steel sheet (RAL 9003) PMMA opal cover or clear cover with embedded optical louver Luminaire equipped with electronic or dimmable electronic ballast Possibility to fit an emergency module Usage: offices, schools, interiors of buildings, commercial rooms, other interiors

## Product description

Accessories to be ordered separately

Product code Driver 0-229104.020 EVG Optics Colour Clear cover with optical louver white Dimension a Dimension b 1510 mm 120 mm Dimension c Type of light source 103 mm