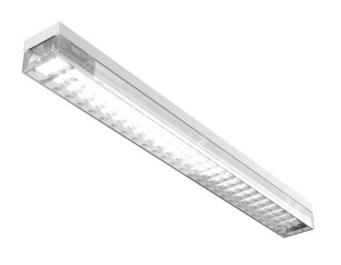

## FLAMME IP54

series: FLAMMINI / FLAMME

IP 54 Surface mounted

## 1510 × 120 × 103 mm

Suspended or surface mounted T5 luminaire designed for indoor lighting Body of luminaire made of white powder coated steel sheet (RAL 9003) PMMA opal cover or clear cover with embedded optical louver Luminaire equipped with electronic or dimmable electronic ballast Possibility to fit an emergency module Usage: offices, schools, interiors of buildings, commercial rooms, other interiors

## Product description

| Product code                    | Driver                              |
|---------------------------------|-------------------------------------|
| 0-229108.020                    | EVG                                 |
| Optics                          | Colour                              |
| Clear cover with optical louver | white                               |
| Dimension a                     | Dimension b                         |
| <b>1510 mm</b>                  | 120 mm                              |
| Dimension c                     | Type of light source                |
| <b>103 mm</b>                   | <b>T5</b>                           |
| Lamp caps<br><b>G5</b>          | Total power consumption <b>70 W</b> |
| Mounting type                   | Cover                               |
| surface mounted, suspended      | IP 54                               |
| Weight                          |                                     |