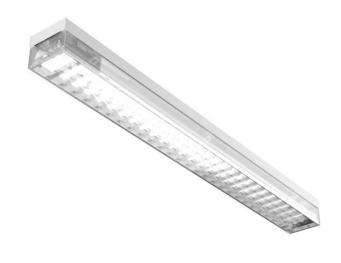

## FLAMME IP54

series: FLAMMINI / FLAMME

Surface mounted

## 1510 × 120 × 103 mm

Suspended or surface mounted T5 luminaire designed for indoor lighting Body of luminaire made of white powder coated steel sheet (RAL 9003) PMMA opal cover or clear cover with embedded optical louver Luminaire equipped with electronic or dimmable electronic ballast Possibility to fit an emergency module Usage: offices, schools, interiors of buildings, commercial rooms, other interiors

## Product description

Product code Driver 0-229109.020 EVG Optics Colour Clear cover with optical louver white Dimension a Dimension b 1510 mm 120 mm Dimension c Type of light source 103 mm

G5 98 W Mounting type Cover IP 54