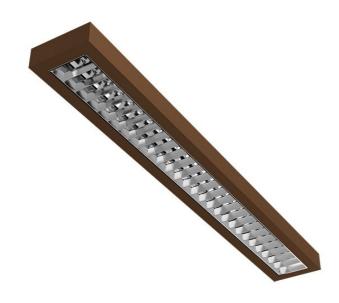

## **PHARROS**

series: PHARROS

Surface mounted

## 580 × 163 × 56 mm

Surface mounted / suspended design luminaires for fluorescent lamps Direct – indirect beam Body made of aluminium profile (powder coated) High polished aluminium louvre

Electronic / dimmable electronic ballast Accessories to be ordered separately

## Product description

Product code

0-230020.22C

Optics polished louvre

Dimension a 580 mm

Dimension c 56 mm

Ceiling recessed II

84