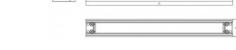

## Product description

Product code

0-230020.22C

Optics polished louvre

Dimension a 580 mm

Dimension c 56 mm

Ceiling recessed II

84

terra brown Dimension b 163 mm

Ceiling recessed I

537

Type of light source

**T5** 

Total power consumption

14 W

Note