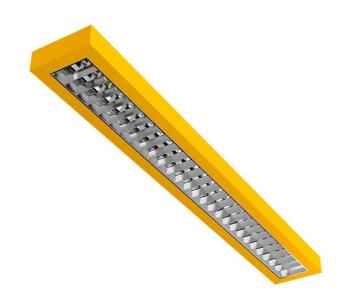

## 580 × 163 × 56 mm

Surface mounted / suspended design luminaires for fluorescent lamps Direct – indirect beam Body made of aluminium profile (powder coated) High polished aluminium louvre

Electronic / dimmable electronic ballast Accessories to be ordered separately

## Product description

Product code

0-230021.22T

Optics

polished louvre

Dimension a 580 mm

Dimension c

56 mm

Driver

Colour

DALI / SwitchDim

traffic yellow Dimension b

163 mm Ceiling recessed I

537

Type of light source

**T5** 