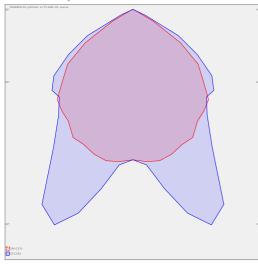

Total power consumption

24 W

Note

Continuous part (middle part in a

continuous row)

Weight 2.3 kg

Photometry