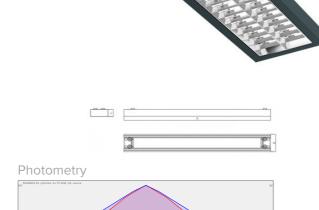

## **PHARROS**

series: PHARROS

Surface mounted

Surface mounted / suspended design luminaires for fluorescent lamps

Direct – indirect beam

Body made of aluminium profile (powder coated)

High polished aluminium louvre

## Product description

Product code

0-230030.22G

Optics

polished louvre

Dimension a 580 mm

Dimension c

56 mm