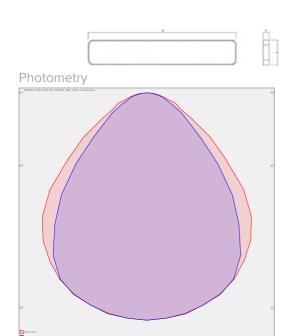

## 603 × 120 × 64 mm

LED fixture for suspension or surface mounting

Body made of extruded aluminium profile

Diffuser made of satinic plexi for high-comfort soft light diffusion or microprismatic

structure for glare reduction

Color index (RA)

80

Cover

IP 20

Designed for

interior