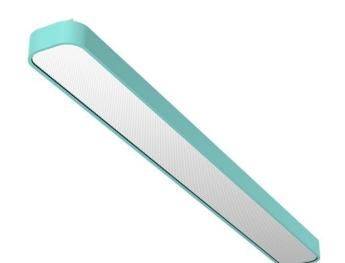

## **EDDGE R LED NARROW**

series: EDDGE R

LED Led lights

Direct

IP 20

Surface mounted

## 603 × 120 × 64 mm

LED fixture for suspension or surface mounting

Body made of extruded aluminium profile

Diffuser made of satinic plexi for high-comfort soft light diffusion or microprismatic

structure for glare reduction

Powder coated finish Electronic or dimmable electronic ballast

Accessories to be ordered separately

Product code

0-243002.21Q

Optics

Microprismatic diffuser

Dimension a 603 mm

Dimension c