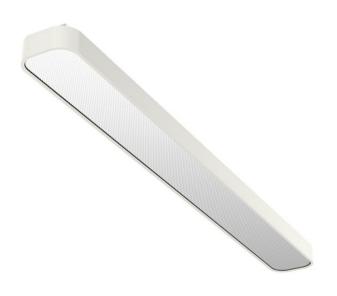

## 603 × 120 × 64 mm

LED fixture for suspension or surface mounting Body made of extruded aluminium profile Diffuser made of satinic plexi for high-comfort soft light diffusion or microprismatic structure for glare reduction Powder coated finish Electronic or dimmable electronic ballast Accessories to be ordered separately

## Product description

Product code 0-243004.010

Optics Microprismatic diffuser

Dimension a 603 mm

Dimension c **64 mm** 

Total power consumption **25 W** 

Color temperatiure **4000 K** 

Mounting type surface mounted, suspended

Weight **2.1 kg**  Driver **EVG** 

Colour white Dimension b

120 mm

Type of light source **LED** 

Luminous flux 3514 Im

Color index (RA) 80

Cover IP 20

> Designed for interior