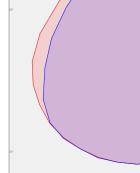

DIČ: CZ27154742 www.hormen.cz

## **EDDGE R LED NARROW**

series: EDDGE R





Direct



IP 20

Surface mounted



LED fixture for suspension or surface mounting

Body made of extruded aluminium profile

Diffuser made of satinic plexi for high-comfort soft light diffusion or microprismatic

structure for glare reduction

Powder coated finish

Electronic or dimmable electronic ballast

Accessories to be ordered separately



Product code

0-243006.010

Optics

Microprismatic diffuser

Dimension a 884 mm

Dimension c

64 mm

Total power consumption

32 W

Color temperatiure

4000 K

Mounting type

surface mounted, suspended

Weight 3 kg

Driver EVG

Colour white

Dimension b 120 mm

Type of light source

LED

Luminous flux

4584 lm

Color index (RA)

80

Cover

IP 20

Designed for interior



Photometry