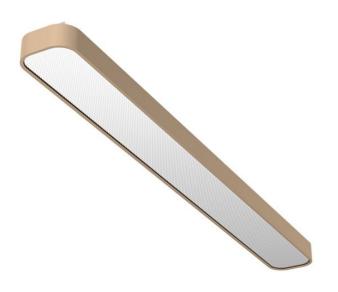

## 1165 × 120 × 64 mm

LED fixture for suspension or surface mounting Body made of extruded aluminium profile Diffuser made of satinic plexi for high-comfort soft light diffusion or microprismatic structure for glare reduction Powder coated finish Electronic or dimmable electronic ballast Accessories to be ordered separately

## Product description

Product code 0-243009.21A

Optics Microprismatic diffuser

Dimension a **1165 mm** 

Dimension c **64 mm** 

Total power consumption **43 W** 

Color temperatiure **3000 K** 

Mounting type
surface mounted, suspended