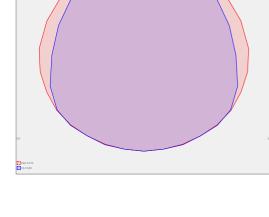

en.cz

## **EDDGE R LED NARROW**

series: EDDGE R





Direct



IP 20

Surface mounted



LED fixture for suspension or surface mounting

Body made of extruded aluminium profile

Diffuser made of satinic plexi for high-comfort soft light diffusion or microprismatic

structure for glare reduction Powder coated finish

Electronic or dimmable electronic ballast

Accessories to be ordered separately



Product code

0-243010.21R

Optics

Microprismatic diffuser

Dimension a

1165 mm

Dimension c

64 mm

Total power consumption

43 W

Color temperatiure

4000 K

Mounting type

surface mounted, suspended

Weight 3.8 kg

Driver

DALI / SwitchDim

Colour

signal blue Dimension b

120 mm

Type of light source

LED

Luminous flux

6112 lm

Color index (RA)

80

Cover

IP 20

Designed for interior



Photometry