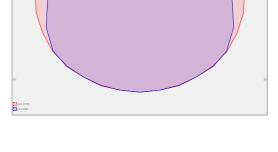

Č: CZ27154742 www.hormen.cz

## **EDDGE R LED NARROW**

series: EDDGE R



LED Led lights



Direct



IP 20





LED fixture for suspension or surface mounting

Body made of extruded aluminium profile

Diffuser made of satinic plexi for high-comfort soft light diffusion or microprismatic

structure for glare reduction

Powder coated finish Electronic or dimmable electronic ballast

Accessories to be ordered separately



Product code

0-243011.010

Optics

Microprismatic diffuser

Dimension a 1165 mm

Dimension c

64 mm

Total power consumption

50 W

Color temperatiure

3000 K

Mounting type

surface mounted, suspended

Weight 3.8 kg

Driver EVG

Colour white

Dimension b 120 mm

Type of light source

LED

Luminous flux

6708 lm

Color index (RA)

80

Cover IP 20

Designed for interior



Photometry