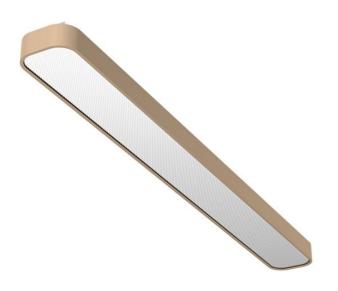

## EDDGE R LED NARROW

series: EDDGE R

## 1446 × 120 × 64 mm

LED fixture for suspension or surface mounting Body made of extruded aluminium profile Diffuser made of satinic plexi for high-comfort soft light diffusion or microprismatic structure for glare reduction Powder coated finish Electronic or dimmable electronic ballast Accessories to be ordered separately

## Product description

Product code 0-243014.01A

Optics Microprismatic diffuser

Dimension a **1446 mm** 

Dimension c **64 mm** 

Total power consumption **53 W** 

Color temperatiure **4000 K** 

Mounting type surface mounted, suspended