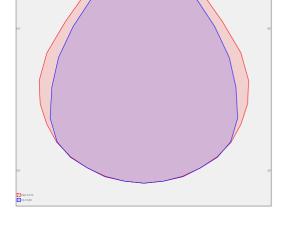

: CZ27154742 www.hormen.cz

## **EDDGE R LED NARROW**

series: EDDGE R





Direct



IP 20

Surface mounted



LED fixture for suspension or surface mounting

Body made of extruded aluminium profile

Diffuser made of satinic plexi for high-comfort soft light diffusion or microprismatic

structure for glare reduction Powder coated finish

Electronic or dimmable electronic ballast

Accessories to be ordered separately



Product code

0-243015.010

Optics

Microprismatic diffuser

Dimension a

1446 mm

Dimension c

64 mm

Total power consumption

63 W

Color temperatiure

3000 K

Mounting type

surface mounted, suspended

Weight 4.6 kg

Driver EVG

Colour white

Dimension b 120 mm

Type of light source

LED

Luminous flux

8385 lm

Color index (RA)

80

Cover

IP 20

Designed for interior



Photometry