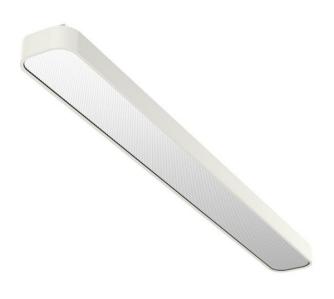

## EDDGE R LED NARROW

series: EDDGE R

Surface mounted

## 884 × 120 × 64 mm

LED fixture for suspension or surface mounting Body made of extruded aluminium profile Diffuser made of satinic plexi for high-comfort soft light diffusion or microprismatic structure for glare reduction Powder coated finish Electronic or dimmable electronic ballast Accessories to be ordered separately

## Product description

Product code 0-243026.010

Optics Microprismatic diffuser

Dimension a
884 mm

Dimension c 64 mm

Total power consumption **42 W** 

Luminous flux indirect **1389 Im** 

Color index (RA) **80** 