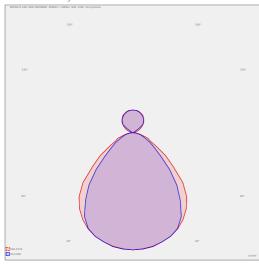

## Product description

Product code 0-243026.010

Optics Microprismatic diffuser

Dimension a
884 mm

Dimension c 64 mm

Total power consumption **42 W** 

Luminous flux indirect **1389 Im** 

Color index (RA) **80** 

Cover IP 20

Designed for interior Driver **EVG** 

> Colour **white**

Dimension b 120 mm

Type of light source **LED** 

Luminous flux 4584 Im

Color temperatiure **4000 K** 

Mounting type surface mounted, suspended