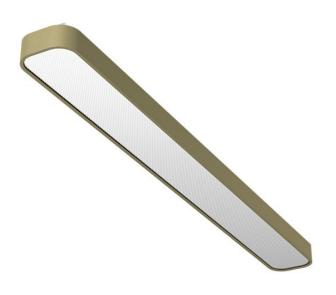

## EDDGE R LED NARROW

series: EDDGE R

Surface mounted

## 884 × 120 × 64 mm

LED fixture for suspension or surface mounting Body made of extruded aluminium profile Diffuser made of satinic plexi for high-comfort soft light diffusion or microprismatic structure for glare reduction Powder coated finish Electronic or dimmable electronic ballast Accessories to be ordered separately

## Product description

Product code 0-243027.01D

Optics Microprismatic diffuser

Dimension a
884 mm

Dimension c 64 mm

Total power consumption **49 W** 

Luminous flux indirect **1525 Im** 

Color index (RA) **80** 

Cover

Designed for interior Driver **EVG** 

> Colour reed green

Dimension b 120 mm

Type of light source **LED** 

Luminous flux 5031 lm

Color temperatiure **3000 K** 

Mounting type surface mounted, suspended