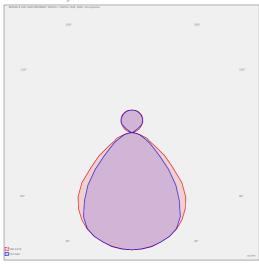

HORMEN CE a.s. Moulíkova 3286/1b 150 00 Praha 5 IČO: 27154742 DIČ: CZ27154742 www.hormen.cz

Photometry

## Product description

Product code 0-243027.01D

Optics Microprismatic diffuser

Dimension a
884 mm

Dimension c 64 mm

Total power consumption **49 W** 

Luminous flux indirect **1525 Im** 

Color index (RA) **80** 

Cover

Designed for interior Driver **EVG** 

> Colour reed green

Dimension b 120 mm

Type of light source **LED** 

Luminous flux 5031 lm

Color temperatiure **3000 K** 

Mounting type surface mounted, suspended