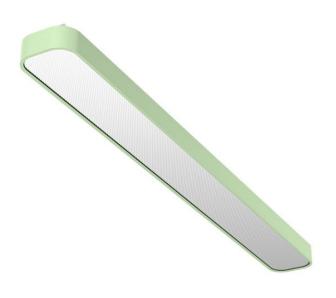

## EDDGE R LED NARROW

series: EDDGE R

Surface mounted

## 884 × 120 × 64 mm

LED fixture for suspension or surface mounting Body made of extruded aluminium profile Diffuser made of satinic plexi for high-comfort soft light diffusion or microprismatic structure for glare reduction Powder coated finish Electronic or dimmable electronic ballast Accessories to be ordered separately

## Product description

Product code 0-243028.215

Optics Microprismatic diffuser

Dimension a
884 mm

Dimension c 64 mm

Total power consumption **49 W** 

Luminous flux indirect **1597 Im** 

Color index (RA) 80

Cover

Designed for interior Driver DALI / SwitchDim

Colour pastel green

Dimension b 120 mm

Type of light source **LED** 

Luminous flux 5271 Im

Color temperatiure **4000 K** 

Mounting type surface mounted, suspended