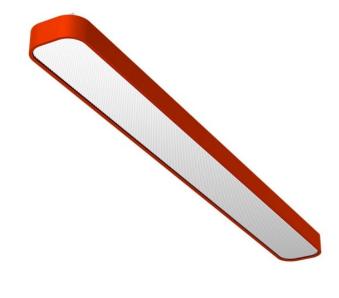

## **EDDGE R LED NARROW**

series: EDDGE R

## 1165 × 120 × 64 mm

LED fixture for suspension or surface mounting Body made of extruded aluminium profile Diffuser made of satinic plexi for high-comfort soft light diffusion or microprismatic structure for glare reduction Powder coated finish Electronic or dimmable electronic ballast Accessories to be ordered separately