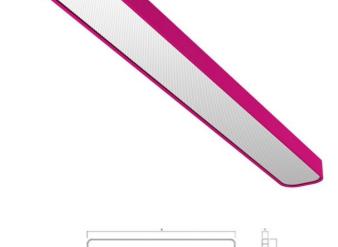

## **EDDGE R LED NARROW**

series: EDDGE R

Direct and indirect

IP 20

Surface mounted

## 1165 × 120 × 64 mm

LED fixture for suspension or surface mounting

Body made of extruded aluminium profile

Diffuser made of satinic plexi for high-comfort soft light diffusion or microprismatic structure for glare reduction

Powder coated finish

Electronic or dimmable electronic ballast

Accessories to be ordered separately

Product code

0-243031.010

Optics

Microprismatic diffuser

Dimension a **1165 mm** 

Dimension c

64 mm

Total power consumption

62 W

Luminous flux indirect

1525 lm

Color index (RA)

**80** Cover

IP 20

Designed for **interior** 

Driver **EVG** 

Colour telemagenta

Dimension b
120 mm

Type of light source

LED

Luminous flux **6708 lm** 

Color temperatiure

3000 K

Mounting type

surface mounted, suspended

Weight 3.8 kg

Photometry