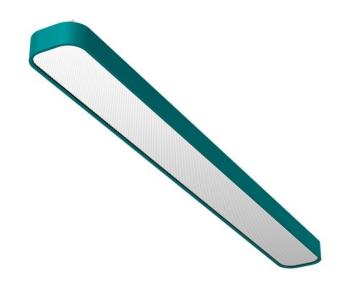

## **EDDGE R LED NARROW**

series: EDDGE R

Direct and indirect

IP 20

Surface mounted

## 1165 × 120 × 64 mm

LED fixture for suspension or surface mounting

Body made of extruded aluminium profile

Diffuser made of satinic plexi for high-comfort soft light diffusion or microprismatic structure for glare reduction

Powder coated finish

Electronic or dimmable electronic ballast

Accessories to be ordered separately

Product code

0-243032.01

Optics

Microprismatic diffuser

Dimension a **1165 mm** 