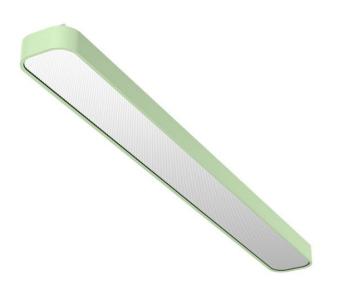

## EDDGE R LED NARROW

series: EDDGE R

Direct and indirect

\_IP IP 20

Surface mounted

## 1446 × 120 × 64 mm

LED fixture for suspension or surface mounting Body made of extruded aluminium profile Diffuser made of satinic plexi for high-comfort soft light diffusion or microprismatic structure for glare reduction Powder coated finish Electronic or dimmable electronic ballast Accessories to be ordered separately

## Product description

Product code 0-243034.015

Optics Microprismatic diffuser

Dimension a 1446 mm

Dimension c 64 mm

Total power consumption 63 W

Luminous flux indirect 1389 lm

Color index (RA) 80

Cover IP 20

Designed for interior

Driver EVG

Colour pastel green Dimension b

120 mm

Type of light source LED

Luminous flux 7640 lm

Color temperatiure 4000 K