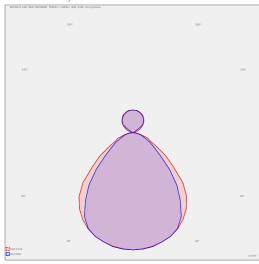

HORMEN CE a.s. Moulíkova 3286/1b 150 00 Praha 5 IČO: 27154742 DIČ: CZ27154742 www.hormen.cz

Photometry

## Product description

Product code 0-243034.015

Optics Microprismatic diffuser

Dimension a 1446 mm

Dimension c 64 mm

Total power consumption 63 W

Luminous flux indirect 1389 lm

Color index (RA) 80

Cover IP 20

Designed for interior

Driver EVG

Colour pastel green Dimension b

120 mm

Type of light source LED

Luminous flux 7640 lm

Color temperatiure 4000 K