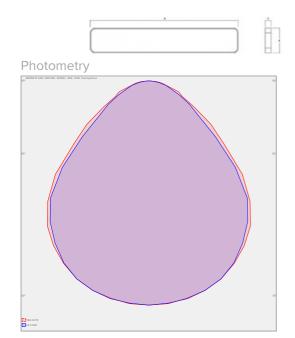

LED

Total power consumption

Luminous flux

21 W

3030 lm

Color temperatiure

Color index (RA)

4000 K

80

Cover

Mounting type

IP 20

surface mounted, suspended

Designed for

Weight 3.7 kg

interior