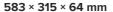

Product code

0-243054.21B

Optics

Microprismatic diffuser

Dimension a 583 mm

Dimension c

64 mm

Total power consumption

25 W

Color temperatiure

3000 K

Mounting type

surface mounted, suspended

Weight 3.7 kg

Driver

DALI / SwitchDim

Colour

fawn brown

Dimension b 315 mm

Type of light source

LED

Luminous flux

3400 lm

Color index (RA)