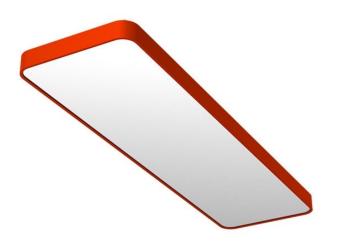

## 583 × 315 × 64 mm

LED fixture for suspension or surface mounting Body made of extruded aluminium profile Diffuser made of satinic plexi for high-comfort soft light diffusion or microprismatic structure for glare reduction Powder coated finish Electronic or dimmable electronic ballast Accessories to be ordered separately

## Product description

Product code 0-243056.21N

Optics Microprismatic diffuser

Dimension a **583 mm** 

Dimension c **64 mm** 

Total power consumption **25 W** 

Color temperatiure **5000 K** 

Mounting type
surface mounted, suspended

Weight **3.7 kg**  Driver DALI / SwitchDim

Colour **red orange** 

Dimension b **315 mm** 

Type of light source **LED** 

Luminous flux 3610 lm

Color index (RA) 80

Cover **IP 20** 

> Designed for interior