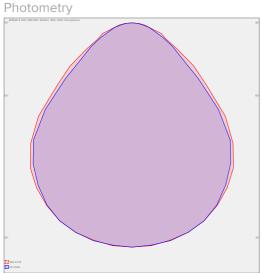

Weight **3.7 kg**  Driver DALI / SwitchDim

Colour **red orange** 

Dimension b **315 mm** 

Type of light source **LED** 

Luminous flux 3610 lm

Color index (RA) 80

Cover **IP 20** 

> Designed for interior