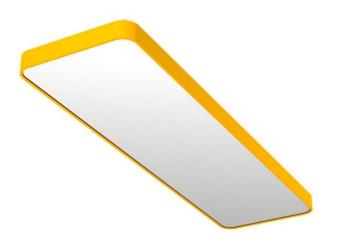

## 854 × 315 × 64 mm

LED fixture for suspension or surface mounting Body made of extruded aluminium profile Diffuser made of satinic plexi for high-comfort soft light diffusion or microprismatic structure for glare reduction Powder coated finish Electronic or dimmable electronic ballast Accessories to be ordered separately

## Product description

Product code 0-243058.01T

Optics Microprismatic diffuser

Dimension a
854 mm

Dimension c **64 mm** 

Total power consumption **32 W** 

Color temperatiure 4000 K

Mounting type
surface mounted, suspended

Weight **5.7 kg**  Driver **EVG** 

Colour traffic yellow

Dimension b 315 mm

Type of light source **LED** 

Luminous flux 4545 Im

Color index (RA) 80

Cover IP 20

> Designed for interior