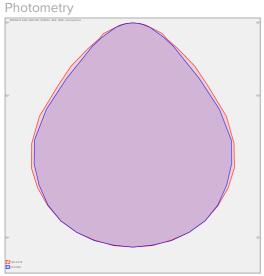

## Product description

Product code **0-243061.01B** 

Optics Microprismatic diffuser

Dimension a **854 mm** 

Dimension c **64 mm** 

Total power consumption **38 W** 

Color temperatiure **4000 K** 

Mounting type
surface mounted, suspended

Weight **5.7 kg**  Driver **EVG** 

Colour fawn brown

Dimension b **315 mm** 

Type of light source **LED** 

Luminous flux 5265 Im

Color index (RA) 80

Cover IP 20

> Designed for interior