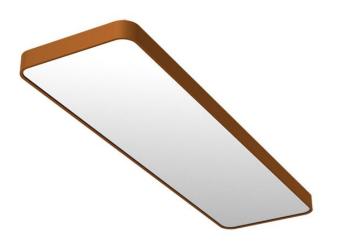

## 854 × 315 × 64 mm

LED fixture for suspension or surface mounting Body made of extruded aluminium profile Diffuser made of satinic plexi for high-comfort soft light diffusion or microprismatic structure for glare reduction Powder coated finish Electronic or dimmable electronic ballast Accessories to be ordered separately

## Product description

Product code **0-243061.01B** 

Optics Microprismatic diffuser

Dimension a **854 mm** 

Dimension c **64 mm** 

Total power consumption **38 W** 

Color temperatiure **4000 K** 

Mounting type
surface mounted, suspended

Weight **5.7 kg**  Driver **EVG** 

Colour fawn brown

Dimension b **315 mm** 

Type of light source **LED** 

Luminous flux 5265 Im

Color index (RA) 80

Cover IP 20

> Designed for interior