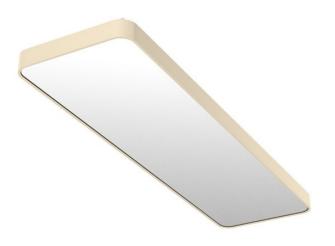

## 854 × 315 × 64 mm

LED fixture for suspension or surface mounting Body made of extruded aluminium profile Diffuser made of satinic plexi for high-comfort soft light diffusion or microprismatic structure for glare reduction Powder coated finish Electronic or dimmable electronic ballast Accessories to be ordered separately

## Product description

Product code **0-243062.01V** 

Optics Microprismatic diffuser

Dimension a
854 mm

Dimension c **64 mm** 

Total power consumption **38 W** 

Color temperatiure **5000 K** 

Mounting type surface mounted, suspended

Weight **5.7 kg**  Driver **EVG** 

Colour oyster white

Dimension b **315 mm** 

Type of light source **LED** 

Luminous flux 5415 lm

Color index (RA) 80

Cover IP 20

> Designed for interior