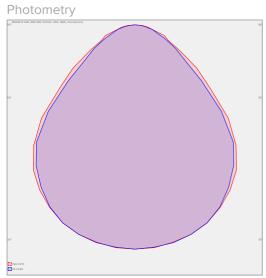

Weight **5.7 kg**  Driver **EVG** 

Colour oyster white

Dimension b **315 mm** 

Type of light source **LED** 

Luminous flux 5415 lm

Color index (RA) 80

Cover IP 20

> Designed for interior