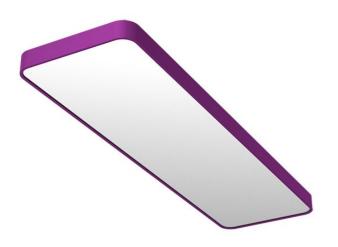

## 1125 × 315 × 64 mm

LED fixture for suspension or surface mounting Body made of extruded aluminium profile Diffuser made of satinic plexi for high-comfort soft light diffusion or microprismatic structure for glare reduction Powder coated finish Electronic or dimmable electronic ballast Accessories to be ordered separately

## Product description

Product code 0-243063.21M

Optics Microprismatic diffuser

Dimension a **1125 mm** 

Dimension c **64 mm** 

Total power consumption **43 W** 

Color temperatiure **3000 K** 

Mounting type
surface mounted, suspended

Weight **7.7 kg**  Driver DALI / SwitchDim

Colour **signal violet** 

Dimension b **315 mm** 

Type of light source **LED** 

Luminous flux 5900 lm

Color index (RA) 80

Cover **IP 20** 

> Designed for interior