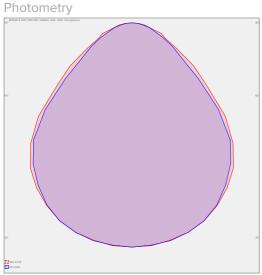

## Product description

Product code 0-243063.21M

Optics Microprismatic diffuser

Dimension a **1125 mm** 

Dimension c **64 mm** 

Total power consumption **43 W** 

Color temperatiure **3000 K** 

Mounting type
surface mounted, suspended

Weight **7.7 kg**  Driver DALI / SwitchDim

Colour **signal violet** 

Dimension b **315 mm** 

Type of light source **LED** 

Luminous flux 5900 lm

Color index (RA) 80

Cover **IP 20** 

> Designed for interior