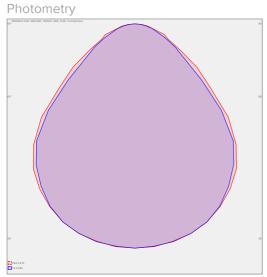

HORMEN CE a.s. Moulíkova 3286/1b 150 00 Praha 5 IČO: 27154742 DIČ: CZ27154742 www.hormen.cz





## EDDGE R LED WIDE

series: EDDGE R



## 1125 × 315 × 64 mm

LED fixture for suspension or surface mounting Body made of extruded aluminium profile Diffuser made of satinic plexi for high-comfort soft light diffusion or microprismatic structure for glare reduction Powder coated finish Electronic or dimmable electronic ballast Accessories to be ordered separately

## Product description

Product code 0-243067.010

Optics Microprismatic diffuser

Dimension a **1125 mm** 

Dimension c **64 mm** 

Total power consumption **51 W** 

Color temperatiure 4000 K

Mounting type surface mounted, suspended

Weight **7.7 kg**  Driver **EVG** 

Colour **white** 

Dimension b **315 mm** 

Type of light source **LED** 

Luminous flux 7020 Im

Color index (RA) 80

Cover IP 20

> Designed for interior