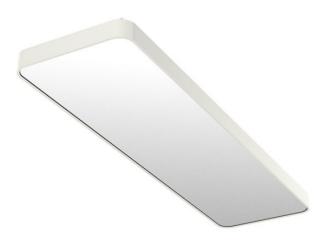

## 1125 × 315 × 64 mm

LED fixture for suspension or surface mounting Body made of extruded aluminium profile Diffuser made of satinic plexi for high-comfort soft light diffusion or microprismatic structure for glare reduction Powder coated finish Electronic or dimmable electronic ballast Accessories to be ordered separately

## Product description

Product code 0-243067.010

Optics Microprismatic diffuser

Dimension a **1125 mm** 

Dimension c **64 mm** 

Total power consumption **51 W** 

Color temperatiure 4000 K

Mounting type surface mounted, suspended