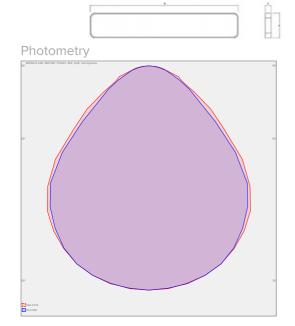

1125 mm

Dimension b

315 mm

Dimension c

Type of light source

64 mm

LED

Total power consumption

Luminous flux

51 W

7220 lm

Color index (RA)

Color temperatiure

80

5000 K

Cover