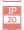

Product code

0-243068.21W

Driver

DALI / SwitchDim

Optics

Microprismatic diffuser

Colour ivory

Dimension a

1125 mm

Dimension b

315 mm

Dimension c

Type of light source

64 mm

LED

Total power consumption

Luminous flux

51 W

7220 lm

Color index (RA)

Color temperatiure

80

5000 K

Cover

Mounting type

IP 20

surface mounted, suspended

Designed for

Weight 7.7 kg

interior