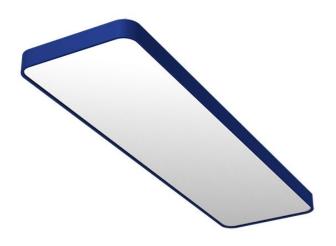

## EDDGE R LED WIDE

series: EDDGE R

Surface mounted

## 583 × 315 × 64 mm

LED fixture for suspension or surface mounting Body made of extruded aluminium profile Diffuser made of satinic plexi for high-comfort soft light diffusion or microprismatic structure for glare reduction Powder coated finish Electronic or dimmable electronic ballast Accessories to be ordered separately

## Product description

Product code 0-243081.01H

Optics Microprismatic diffuser

Dimension a **583 mm** 

Dimension c 64 mm

Total power consumption **31 W** 

Luminous flux indirect **1326 Im** 

Color index (RA) 80

Cover IP 20

Designed for interior Driver **EVG** 

Colour night blue

Dimension b 315 mm

Type of light source **LED** 

Luminous flux 2950 Im

Color temperatiure **3000 K** 

Mounting type surface mounted, suspended