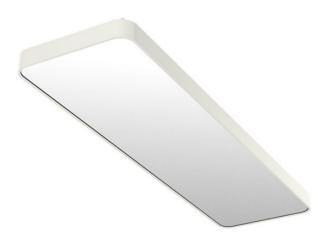

## EDDGE R LED WIDE

series: EDDGE R

## 583 × 315 × 64 mm

LED fixture for suspension or surface mounting Body made of extruded aluminium profile Diffuser made of satinic plexi for high-comfort soft light diffusion or microprismatic structure for glare reduction Powder coated finish Electronic or dimmable electronic ballast Accessories to be ordered separately

## Product description

Product code 0-243082.010

Optics Microprismatic diffuser

Dimension a **583 mm** 

Dimension c 64 mm

Total power consumption **31 W** 

Luminous flux indirect **1389 Im** 

Color index (RA)
80

Cover

Designed for interior Driver **EVG** 

> Colour **white**

Dimension b **315 mm** 

Type of light source **LED** 

Luminous flux 3030 Im

Color temperatiure **4000 K** 

Mounting type surface mounted, suspended