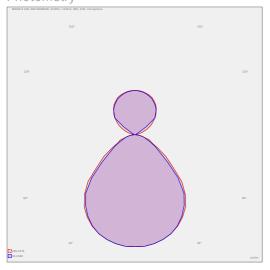

HORMEN CE a.s.

Moulíkova 3286/1b 150 00 Praha 5 IČO: 27154742 DIČ: CZ27154742 www.hormen.cz

## **EDDGE R LED WIDE**

series: EDDGE R





Direct and indirect



IP 20

Surface mounted



LED fixture for suspension or surface mounting

Body made of extruded aluminium profile

Diffuser made of satinic plexi for high-comfort soft light diffusion or microprismatic structure for glare reduction

Powder coated finish

Electronic or dimmable electronic ballast

Accessories to be ordered separately



## Photometry



## Product description

Product code 0-243083.01V

Optics

Microprismatic diffuser

Dimension a 583 mm

Dimension c

64 mm

Total power consumption

31 W

Luminous flux indirect

1431 lm

Color index (RA) 80

Cover **IP 20** 

Designed for

interior

Driver EVG

Colour oyster white

Dimension b 315 mm

Type of light source

LED

Luminous flux 3120 lm

Color temperatiure

5000 K

Mounting type

surface mounted, suspended

Weight 3.7 kg